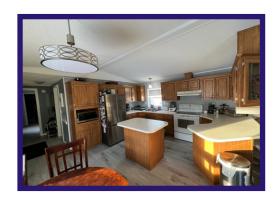

## Well maintained home! Tastefully decorated! Excellent starter home!

**Kitchen** - Eat-in kitchen is loaded with an abundance of Oak cabinets and moveable island counter. Plenty of counter space. PVC window over double stainless steel sinks. Spacious dining area with modern light fixture. New flooring.