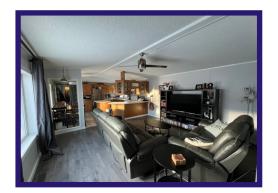

**Living Room** - Bright and spacious with lots of natural light. Cathedral ceiling and new flooring.

**Bedrooms** - 3 bedrooms, Large primary bedroom with walk-in closet, 4 piece ensuite and wall to wall carpet. 2nd & 3rd bedrooms have new flooring.