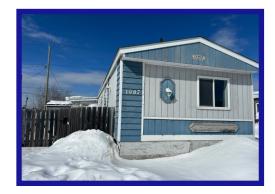

## 1087 Cree Rd. - \$129,000.00

## 3 Bedroom - Mobile Home Burntwood Trailer Park - 9/6/33681

**Bathroom** - 4 piece main bathroom has been renovated.

Yard - Fully fenced and landscaped. Shed.

**Extras** - Super starter home! New trim and lighting. Freshly painted throughout. Hot water tank replaced in 2024. Shingles replaced in 2021. This home also features 2" x 6" construction and PVC windows. Situated on a paved street. Low property taxes!