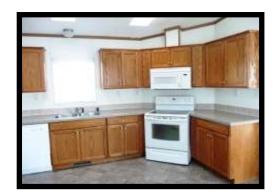

## 32 Robinson Way - \$159,000.00 3 Bedroom - Mobile Manasan Park - 13/4/34932

Custom built home with over 1400 sq ft of living space!

**Kitchen** - Large eat-in kitchen with plenty of Oak cabinets, cushion flooring and built-in dishwasher. Spacious dining area. Cathedral ceiling.