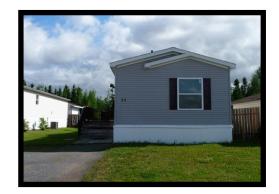

## 32 Robinson Way - \$159,000.00 3 Bedroom - Mobile Manasan Park - 13/4/34932

Custom built home with over 1400 sq ft of living space!

**Kitchen** - Large eat-in kitchen with plenty of Oak cabinets, cushion flooring and built-in dishwasher. Spacious dining area. Cathedral ceiling.

Bathrooms - 4 piece main bathroom with oak vanity and cushion flooring.

Yard - Lot is landscaped. 2 raised wooden decks. Shed. Tree line location!

**Extras** - Super starter home. Vinyl sided. PVC windows. Appliances included. New heat trace in 2022.