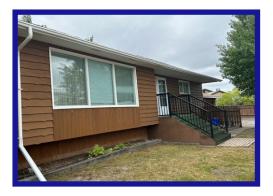

## 68 Centennial Dr. W. - \$169,900.00 2 Bedroom - Bungalow Southwood Area - 21/130/834

Bathroom - 4 piece main bathroom with vanity and vinyl flooring. 2 piece bath down.

**Lower Level** - Not fully developed. Bonus room with wall to wall carpet. Large laundry room. Plenty of storage.

**Yard** - Fully fenced with mature landscaping. Enclosed breeze way between house and garage. Side yard with 12' x 12' deck. Large patio area. Greenhouse. Triple paved driveway with plenty of room to park your RV.

**Garage** - Double car garage provides ample parking for 3 vehicles! 832 sq ft. Electric door openers.

**Extras** - Unique home with loads of potential! Shingles replaced in 2010. Central air. Attic with R40 insulation value.