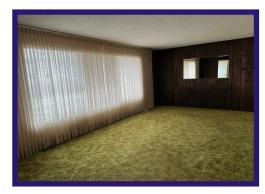

**Living/Dining Room** - Nice and bright with large picture window and wall to wall carpet. Patio doors lead to side deck.

**Bedrooms** - 2 bedrooms on the main floor. Primary bedroom is large with wall to wall carpet and 2 piece ensuite. 2nd bedroom with large closet, wall to wall carpet and vanity area.