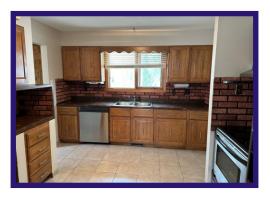

## Spacious family bungalow in a great location! Close to hospital and recreation!

**Kitchen** - Spacious kitchen with an abundance of Maple cabinets with brick back splash and laminate counter tops. Double stainless steel sinks. Stainless steel appliances. Vinyl flooring.