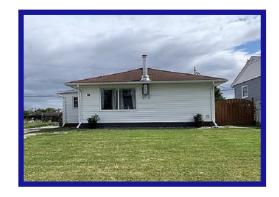

## 68 Hemlock Cr. - \$140,000.00 3 Bedroom - One Level

Juniper Area - 7/28/743

Super starter home has had many upgrades!
Neat as pin and move in ready!

**Kitchen** - Completely renovated in 2016. This eat-in kitchen is bright and fresh with plenty of lkea cabinets and laminate flooring. 2 large PVC windows. Double stainless steel sinks. Stainless steel appliances and built-in dishwasher. Large pantry. Open to the dining area. Painted in 2021.

**Extras** - Excellent starter home! Walking distance to school and shopping! Loaded with upgrades: Hot water tank (2017), New vinyl siding with 1" insulation (2018), Parging (2016), Extra insulation in attic (2018), Laminate floors (2016), New fascia and eavestroughs (2020). Home inspection from 2019 available. Low taxes!!

Age: 1960

Lot Size: 50' x 125' (6,250 sq ft)

House Size: 912 sq ft

Taxes: \$3,128.41 Gross 2024 (Net \$2,109.50) Heat: EFA - Approx. \$160.00 per month.

**Possession: TBA** 