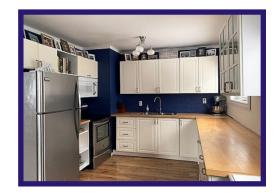

## 68 Hemlock Cr. - \$140,000.00 3 Bedroom - One Level

Juniper Area - 7/28/743

Super starter home has had many upgrades!
Neat as pin and move in ready!

**Kitchen** - Completely renovated in 2016. This eat-in kitchen is bright and fresh with plenty of lkea cabinets and laminate flooring. 2 large PVC windows. Double stainless steel sinks. Stainless steel appliances and built-in dishwasher. Large pantry. Open to the dining area. Painted in 2021.