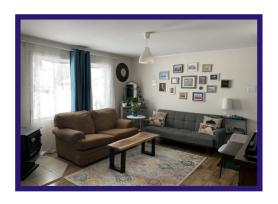

**Living Room** - Modern and inviting with laminate flooring and large PVC picture window for lots of natural light. Fully inspected woodstove (January 2022).

**Bedrooms** - 3 bedrooms all have PVC windows and laminate flooring. Master bedroom has double closets. 2nd bedroom is currently being used as a walk-in closet. 3rd bedroom has a single closets.