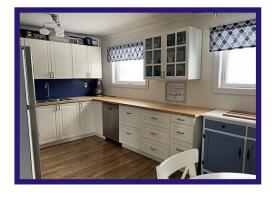

## 68 Hemlock Cr. - \$140,000.00 3 Bedroom - One Level

Juniper Area - 7/28/743

Super starter home has had many upgrades!
Neat as pin and move in ready!

**Kitchen** - Completely renovated in 2016. This eat-in kitchen is bright and fresh with plenty of lkea cabinets and laminate flooring. 2 large PVC windows. Double stainless steel sinks. Stainless steel appliances and built-in dishwasher. Large pantry. Open to the dining area. Painted in 2021.