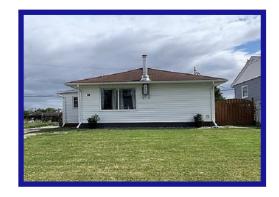

## 68 Hemlock Cr. - \$142,900.00 3 Bedroom - One Level Juniper Area - 7/28/743

Super starter home has had many upgrades!
Neat as pin and move in ready!

**Kitchen** - Completely renovated in 2016. This eat-in kitchen is bright and fresh with plenty of lkea cabinets and laminate flooring. 2 large PVC windows. Double stainless steel sinks. Stainless steel appliances and built-in dishwasher. Large pantry. Open to the dining area. Painted in 2021.

Age: 1960

Lot Size: 50' x 125' (6,250 sq ft)

House Size: 912 sq ft

Taxes: \$3,128.41 Gross 2024 (Net \$2,109.50) Heat: EFA - Approx. \$160.00 per month.

**Possession: TBA** 