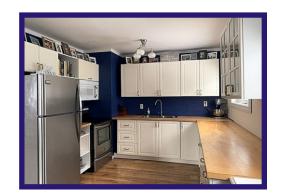

## 68 Hemlock Cr. - \$142,900.00 3 Bedroom - One Level Juniper Area - 7/28/743

Super starter home has had many upgrades!
Neat as pin and move in ready!

**Kitchen** - Completely renovated in 2016. This eat-in kitchen is bright and fresh with plenty of lkea cabinets and laminate flooring. 2 large PVC windows. Double stainless steel sinks. Stainless steel appliances and built-in dishwasher. Large pantry. Open to the dining area. Painted in 2021.