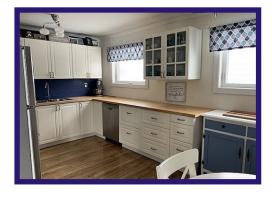

## 68 Hemlock Cr. - \$142,900.00 3 Bedroom - One Level Juniper Area - 7/28/743

Super starter home has had many upgrades!
Neat as pin and move in ready!

**Kitchen** - Completely renovated in 2016. This eat-in kitchen is bright and fresh with plenty of lkea cabinets and laminate flooring. 2 large PVC windows. Double stainless steel sinks. Stainless steel appliances and built-in dishwasher. Large pantry. Open to the dining area. Painted in 2021.