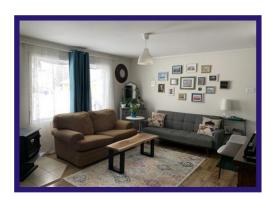

**Living Room** - Modern and inviting with laminate flooring and large PVC picture window for lots of natural light. Fully inspected woodstove (January 2022).

**Bedrooms** - 3 bedrooms all have PVC windows and laminate flooring. Master bedroom has double closets. 2nd bedroom is currently being used as a walk-in closet. 3rd bedroom has a single closets.