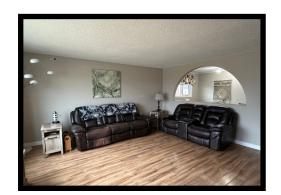

**Dining Room** - Formal dining room (converted from 3rd bedroom) with plenty of room for family gatherings.

**Living Room** - Nice and bright with lots of natural light. Open to the kitchen and dining room.