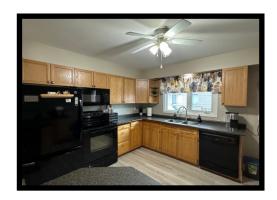

## 79 Eider Bay - \$229,000.00 2 Bedroom - Bungalow Westwood Area - 13/103/777

Well maintained family homesituated in popular Westwood sub-division! Close to schools & shopping!

**Kitchen** - Spacious kitchen with an abundance of oak cabinets with laminate counter tops. PVC window over doble stainless steel sinks. Built-in dishwasher and over the range microwave. Large pantry. Open to the dining room and living room. New laminate flooring flows into the dining room and living room.