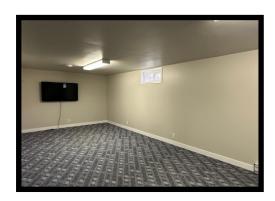

**Bedrooms** - 2 bedrooms on the main floor with ample closet space, PVC windows and laminate flooring.

Bathroom - 4 piece main bathroom large vanity and laminate flooring. Recently renovated

**Lower Level** - Large rec room area is nice and open with wall to wall carpet. Bonus room. Renovated 2 piece bathroom. PVC windows. Laundry/storage room.