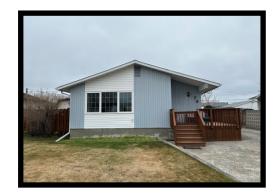

## 79 Eider Bay - \$229,000.00 2 Bedroom - Bungalow Westwood Area - 13/103/777

Well maintained family homesituated in popular Westwood sub-division! Close to schools & shopping!

**Kitchen** - Spacious kitchen with an abundance of oak cabinets with laminate counter tops. PVC window over doble stainless steel sinks. Built-in dishwasher and over the range microwave. Large pantry. Open to the dining room and living room. New laminate flooring flows into the dining room and living room.

**Yard** - Fully fenced and landscaped. Raised deck. Second deck in back yard. Shed. Paved driveway.

**Extras** - Move in ready! Central air and furnace in 2013. 35 year shingles replaced in 2020. Hot water tank replaced in 2017.