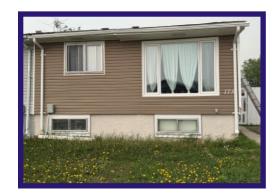

## 175 Queens Bay - 139,000.00

2 + 2 Bedroom - Duplex Eastwood Area - 32/1/7488

Completely renovated throughout! A super starter home that is move in ready!

**Kitchen:** Eat-in kitchen with newer good quality cabinetry, cushion flooring, double stainless steel sinks and spacious pantry. Large window overlooking the backyard.

Yard: Fenced and landscaped. Nice patio area. Extra storage shed

**Extras:** Plenty of upgrades include: Shingles replaced in 2021, New attic insulation done in 2024. New 200 amp Panel and New electric furnace in 2009. New dryer.

Age: 1972

Lot Size: 35' x 110' (3,850 sq.ft)

House Size: 840 sq.ft

Taxes: Gross 2024- \$2,574.42 Net( \$2,027.55)

Heat: EFA Approx \$183.00/Month

**Possession: TBA** 