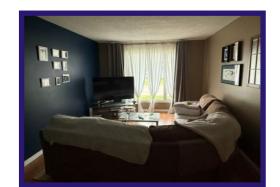

**Living room:** Bright and spacious with laminate flooring, large hallway closets and newer PVC window.

**Bedrooms:** 2 bedrooms on the main floor with laminate flooring and spacious closets. 2 bedrooms on lower level have wall to wall carpet.