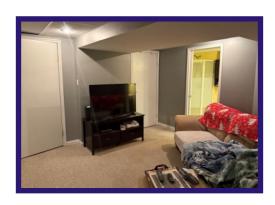

**Bathroom:** 4 piece main bathroom with vinyl flooring and tub surround. 3 piece bath on lower level with stand up corner shower.

**Lower Level:** Open rec area with wall to wall carpet, suspended tile ceiling with recessed lighting. 2 bedrooms with wall to wall carpet. 3 piece bath with stand up corner shower. Large laundry room. Plenty of cupboard storage.