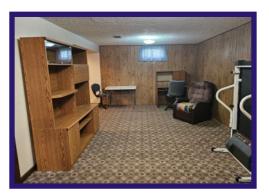

**Bathrooms** - 4 piece bathroom with large vanity and newer vinyl plank flooring. 2 piece bath on lower level.

**Lower Level** - Spacious rec room area with bar area. Plenty of storage space. 2 piece bathroom. Laundry/utility room.