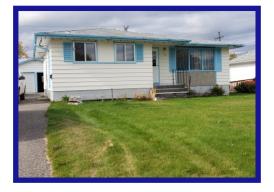

## 24 Eider Cr. - \$169,900.00 3 Bedroom - Bungalow Westwood Area - 6/102/777

Garage - Double detached garage is insulated and wired on a concrete pad.

Yard - Fenced and landscaped with patio area. Garden area. Shed. Paved driveway.

Extras - Excellent family location! 200 amp panel and furnace. Shingles approx. 18 years old.

Age: 1967 Lot Size: 60' x 120' (7,200 sq ft) House Size: 1030 sq.ft Taxes: \$3,497.25 Gross/2014 (Net \$2,397.09) Heat: EFA Possession: TBA

Each office independently owned and operated.

55 Selkirk Avenue Thompson, MB R8N 0M5 Bus. 204-778-6303 Fax. 204-778-5652 Website: www.remaxthompson.net