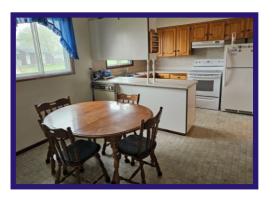

## Well maintained Westwood bungalow! Great price! Great location!

Kitchen - Spacious eat-in kitchen with Maple cabinets and peninsula style counter top. 2 large windows provide lots of natural light. Double stainless steel sinks. Built-in dishwasher. Vinyl flooring.