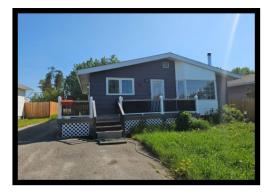

## 63 Beaver Cr. - \$197,000.00 3 Bedroom - Bungalow

Deerwood - 16/78/755

Well maintained family home! Situated close to schools, shopping and recreation!

Kitchen - Spacious eat-in kitchen with plenty of painted oak cabinets and laminate counter tops. Stainless steel fridge & stove. PVC window over double stainless steel sinks. Laminate flooring.

**Lower Level** - Completely finished rec room with newer flooring. Bonus room. 3 piece bath with stand-up shower. Laundry and utility room.

Yard - Fenced and landscaped. Raised wooden deck. Asphalt driveway.

**Extras** - Excellent family home! Exterior is vinyl sided. Shingles replaced in 2012. Maintenance free eaves, soffits and fascia. PVC windows. Low property taxes!

Age: 1962 Lot Size: 50' x 125' (6,250 sq ft) House Size: 1,023 sq ft Taxes: \$3,334.27 Gross 2024 (Net \$2,542.91) Heat: EFA/EBB Possession: TBA