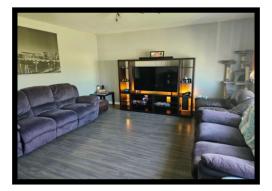

Living Room - Loaded with natural light from the large PVC Bay window. Laminate flooring.

Bedrooms - 3 bedrooms on the main floor with laminate flooring and ample closet space.

Bathroom - 4 piece bathroom with vanity. 3 piece bath on the lower level.