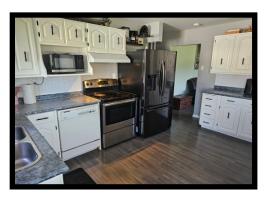

## 63 Beaver Cr. - \$197,000.00 3 Bedroom - Bungalow

Deerwood - 16/78/755

Well maintained family home! Situated close to schools, shopping and recreation!

Kitchen - Spacious eat-in kitchen with plenty of painted oak cabinets and laminate counter tops. Stainless steel fridge & stove. PVC window over double stainless steel sinks. Laminate flooring.