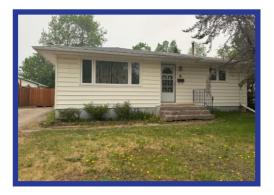

## 8 Sandpiper Cr. - \$189,900.00 3 Bedroom - Bungalow Westwood Area - 27/109/777

Super starter home in a great location!

**Kitchen** - Bright eat in Kitchen with custom made pine cabinets, new counter top, vinyl flooring, new paint and trims, and overhead exhaust fan.

**Yard** - Yard is fully fenced and landscaped (mature trees) Large drive through gate access to backyard built in 2024.

**Extras** - Walking distance to schools and recreation! Hot water tank updated in 2019. New utility sink. New triple pane PVC windows throughout in 2023. Regularly maintained electric furnace. Appliances and some lawn equipment included. Quick possession available!

Age: 1964 Lot Size: 65' x 120' (7,800 sq ft) House Size: 968 sq ft Taxes: \$3,675.76 Gross 2024 (Net \$2,536.27) Hydro: EFA Possession: TBA

Each office independently owned and operated.

55 Selkirk Avenue Thompson, MB R8N 0M5 Bus. 204-778-6303 Fax. 204-778-5652 Website: www.remaxthompson.net